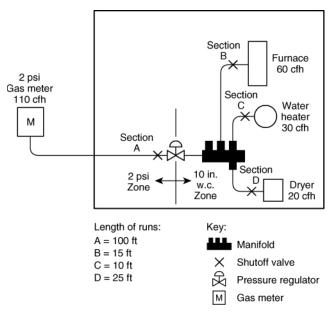

#### \*\*A PIPING SKETCH SHOWING THE PROPOSED LOCATION OF PIPING, THE SIZE OF DIFFERENT BRANCHES, THE VARIOUS LOAD DEMANDS, AND THE LOCATION OF THE POINT OF DELIVERY <u>MUST</u> BE PROVIDED.

# NFPA 54/ANSI Z223.1 - National Fuel Gas Code - 2018 Edition 5.1 Piping Plan.

**5.1.1 Installation of Piping System.** Where required by the authority having jurisdiction, a piping sketch or plan shall be prepared before proceeding with the installation. This plan shall show the proposed location of piping, the size of different branches, the various load demands, and the location of the point of delivery.

The following methods can be used while mapping piping systems:

The Longest Length Method

# The Branch Length Method

**Hybrid Pressure Method** 

#### Pressure Drop per 100 ft Method

Example of Map and Design:

|          | - |  |  | -    |      |      |  |      |      |      |      |  |  |       |          |
|----------|---|--|--|------|------|------|--|------|------|------|------|--|--|-------|----------|
|          |   |  |  |      |      |      |  |      |      |      |      |  |  |       |          |
|          |   |  |  |      |      |      |  |      |      |      |      |  |  |       |          |
|          |   |  |  |      |      |      |  |      |      |      |      |  |  |       |          |
|          |   |  |  |      |      |      |  |      |      |      |      |  |  |       | <u> </u> |
|          |   |  |  |      |      |      |  |      |      |      |      |  |  |       |          |
|          |   |  |  |      |      |      |  |      |      |      |      |  |  |       |          |
|          |   |  |  |      |      |      |  |      |      |      |      |  |  |       |          |
|          |   |  |  |      |      |      |  |      |      |      |      |  |  |       |          |
|          |   |  |  |      |      |      |  |      |      |      |      |  |  |       |          |
|          |   |  |  | <br> | <br> | <br> |  | <br> | <br> | <br> | <br> |  |  |       |          |
|          |   |  |  |      |      |      |  |      |      | <br> | <br> |  |  |       | ļ        |
|          |   |  |  |      |      |      |  |      |      |      |      |  |  |       |          |
| L        |   |  |  |      |      |      |  |      |      |      |      |  |  |       |          |
|          |   |  |  |      |      |      |  |      |      |      |      |  |  |       |          |
|          |   |  |  |      |      |      |  |      |      |      |      |  |  |       |          |
|          |   |  |  |      |      |      |  |      |      |      |      |  |  |       |          |
|          |   |  |  |      |      |      |  |      |      |      |      |  |  |       |          |
|          |   |  |  |      |      |      |  |      |      |      |      |  |  |       |          |
|          |   |  |  | <br> | <br> | <br> |  |      |      |      |      |  |  |       | ļ        |
|          |   |  |  |      |      |      |  |      |      |      |      |  |  |       |          |
|          |   |  |  |      |      |      |  |      |      |      |      |  |  |       |          |
|          |   |  |  |      |      |      |  |      |      |      |      |  |  |       |          |
|          |   |  |  |      |      |      |  |      |      |      |      |  |  |       |          |
|          |   |  |  |      |      |      |  |      |      |      |      |  |  |       |          |
|          |   |  |  |      |      |      |  |      |      |      |      |  |  |       |          |
|          |   |  |  |      |      |      |  |      |      |      |      |  |  |       |          |
| <u> </u> |   |  |  |      |      |      |  |      |      |      |      |  |  | ┢───┨ |          |
|          |   |  |  |      |      |      |  |      |      |      |      |  |  |       |          |
|          |   |  |  |      |      |      |  |      |      |      |      |  |  |       |          |
|          |   |  |  |      |      |      |  |      |      |      |      |  |  | ĮĪ    |          |
|          |   |  |  |      |      |      |  |      |      |      |      |  |  |       |          |
|          |   |  |  |      |      |      |  |      |      |      |      |  |  |       |          |
|          |   |  |  |      |      |      |  |      |      |      |      |  |  |       |          |
| <u> </u> |   |  |  | <br> |      |      |  |      | <br> |      |      |  |  |       |          |
|          |   |  |  |      |      |      |  |      |      |      |      |  |  | ┢──┤  |          |
|          |   |  |  |      |      |      |  |      |      |      |      |  |  |       |          |
|          |   |  |  |      |      |      |  |      |      |      |      |  |  |       |          |
|          |   |  |  |      |      |      |  |      |      |      |      |  |  |       |          |
| L        |   |  |  | <br> |      |      |  |      |      |      |      |  |  |       |          |